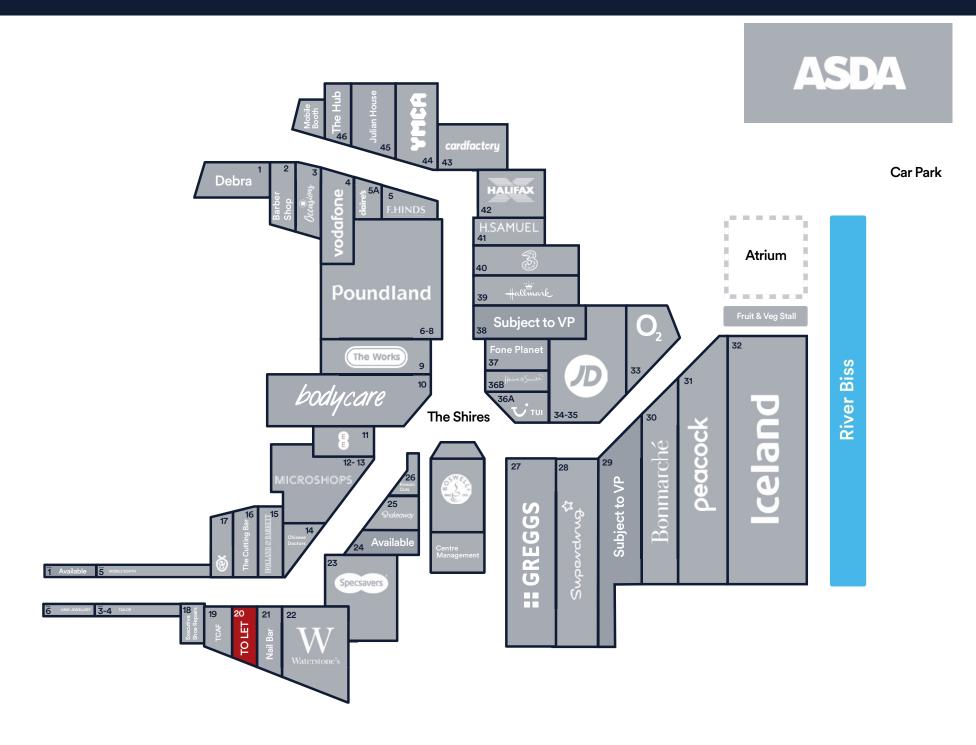

# Unit 20, The Shires Shopping Centre, Trowbridge BA14 8AT

WE BUY OF

- Prime retail location within Trowbridge
- Close to excellent bus and train transport links
- One hour free public parking
- Anchored by an Asda Superstore with other tenants -Poundland, Iceland, JD Sports, Waterstones, Bodycare

# Location - BA14 8AT

Trowbridge lies 12 miles south east of Bath and has a catchment population of 170,000. The Shires is the town's main shopping centre and forms part of the prime retailing pitch, linking into pedestrianised Fore Street. The centre is anchored by Iceland and Asda with other national occupiers present including Peacocks, Poundland, Greggs and JD Sports.