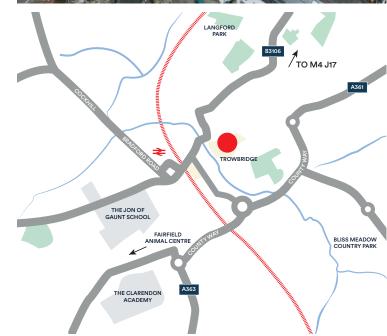

# Location - BA14 8AT

Trowbridge lies 12 miles south east of Bath and has a catchment population of 170,000. The Shires is the town's main shopping centre and forms part of the prime retailing pitch, linking into pedestrianised Fore Street. The centre is anchored by Iceland and Asda with other national occupiers present including Peacocks, Poundland, Greggs and JD Sports.